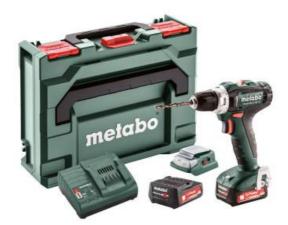

## PowerMaxx BS 12 Set (601036910) Cordless drill / screwdriver 12V 2x2Ah Li-Power; Charger SC 30 (220-240 V / 50 - 60 Hz); metaBOX 118; with PowerMaxx PA 12 LED-USB

Order no. 601036910 EAN 4061792153844

Product may differ from Image

- Light compact drill/screwdriver with extremely compact design for versatile use
- The Metabo 12 Volt class lightweight, yet powerful
- Integrated LED work light with afterglow function for optimal brightness in the work area
- With handy belt hook and bit case which can be fixed either on the right or left side
- With metaBOX, the intelligent solution for transport and storage

## Scope of delivery

Keyless chuck Charger SC 30 metaBOX 118 Cordless Power Adapter PowerMaxx PA 12 LED-USB Belt hook and bit case 2 Li-Power battery packs (12 V/2.0 Ah)