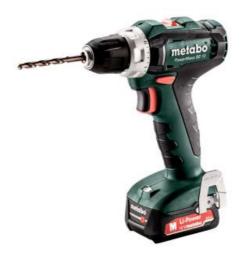

## PowerMaxx BS 12 (601036000) Cordless drill / screwdriver 12V 1x2Ah Li-Power; Charger SC 30 (220-240 V / 50 - 60 Hz); Cardboard box

Order no. 601036000 EAN 4061792177994

Product may differ from Image

- Light compact drill/screwdriver with extremely compact design for versatile use
- The Metabo 12 Volt class lightweight, yet powerful
- Integrated LED work light with afterglow function for optimal brightness in the work area
- With handy belt hook and bit case which can be fixed either on the right or left side