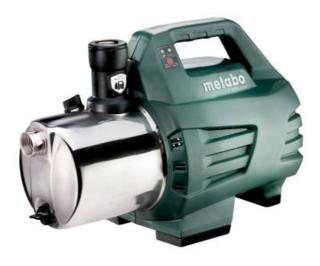

## P 6000 Inox (600966000) Garden pump (220-240 V / 50 Hz); Cardboard box

Order no. 600966000 EAN 4007430240538

Product may differ from Image

- For garden irrigation and groundwater pumping as well as pumping, pumping empty, circulation of clear water
- Metabo pump protection: automatic dry-run protection with LED display to protect the pump and high user safety
- Multi-level pump running gear for high performance and low-noise operation
- Maintenance-free capacitor motor
- Overload protection: protects the motor from overheating
- High-quality slip seal system for long service life
- Durable stainless steel pump housing
- Separate water filling opening for simple operation of the pump
- Water drain plug (removable without tools) for protection in case of frost
- Rubberised feet for low-noise and low-vibration operation
- Ergonomic handle for comfortable transport
- For garden irrigation with 1 to 4 sprinklers

www.metabo.com 1/2

| Technical data               |                                                   |
|------------------------------|---------------------------------------------------|
| Characteristics              |                                                   |
| Rated input power            | 1300 W                                            |
| Maximum delivery rate        | 6000 l/h / 1585 gal/h                             |
| Maximum delivery height      | 55 m / 180 ft                                     |
| Maximum pressure             | 5.5 bar / 79.8 psi                                |
| Maximum suction height       | 8 m / 26 ft                                       |
| Suction port                 | 1" female thread                                  |
| Discharge port               | 1" female thread                                  |
| Pump housing                 | Stainless steel                                   |
| Protection type IP           | IP X4                                             |
| Drive shaft                  | Stainless steel                                   |
| Number of impellers          | 5                                                 |
| Dimensions                   | 470 x 222 x 303 mm // 18 1/2 x 8 3/4 x 11 15/16 " |
| Weight                       | 12.7 kg / 28 lbs                                  |
| Cable length                 | 1.5 m / 5 ft                                      |
| Noise emission               |                                                   |
| Sound pressure level         | 63 dB(A)                                          |
| Sound power level (LwA)      | 75.9 dB(A)                                        |
| Uncertainty of measurement K | 2.3 dB(A)                                         |