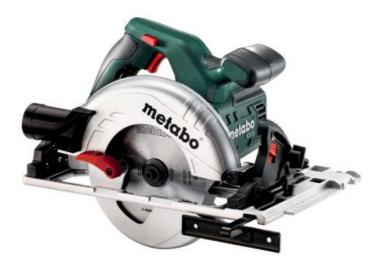

## KS 55 FS (600955500) Circular saw (220-240 V / 50 - 60 Hz); Plastic Carry Case

Order no. 600955500 EAN 4007430230447

Product may differ from Image

- Robust circular saw, can be used directly on guide rails from Metabo and also Mafell, Bosch, Festool, Makita, HiKOKI, Hilti and other manufacturers
- Light guide plate made from die cast aluminium
- Grip area with non-slip soft-grip surface
- Clearly visible cutting indicator for precise sawing after initial cut
- 0° position re-adjustable for highest cutting precision
- Extraction possibility by means of connecting an all-purpose vacuum cleaner
- Adjustment of machine without tools for using with the precision guide rail