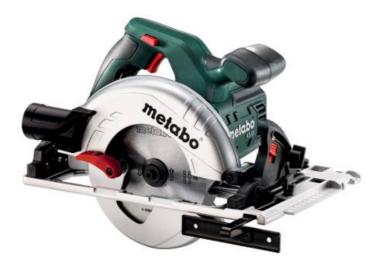

## KS 55 FS (600955180) Circular saw (220-240 V / 50 - 60 Hz); Cardboard box

Order no. 600955180 EAN 4007430263476

Product may differ from Image

- Robust circular saw, can be used directly on guide rails from Metabo and also Mafell, Bosch, Festool, Makita, HiKOKI, Hilti and other manufacturers
- Light guide plate made from die cast aluminium
- Grip area with non-slip soft-grip surface
- Clearly visible cutting indicator for precise sawing after initial cut
- 0° position re-adjustable for highest cutting precision
- Extraction possibility by means of connecting an all-purpose vacuum cleaner
- Adjustment of machine without tools for using with the precision guide rail