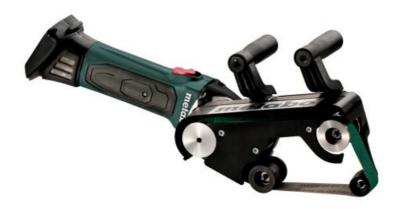

## RB 18 LTX 60 (600192850) Cordless tube belt sander 18V; Cardboard box

Order no. 600192850 EAN 4007430214171

Product may differ from Image

- Compact cordless tube belt sander for quick, flexible processing of stainless steel pipes
- Large wrap angle of 190° for smooth surfaces
- Robust motor for long service life
- Tool-free change of sanding belt and adjustable belt guide
- Battery pack can be swivelled for better working in hard to reach places
- Detachable dust filter protects motor from coarse particles
- Overload protection: protects the motor from overheating
- Electronic soft start for smooth start-up
- Restart protection: prevents unintentional start-up after battery pack change
- Many brands, one battery pack system: This product can be combined with all 18V battery packs and chargers of the CAS brands: www.cordless-alliance-systems.com

www.metabo.com 1/2

| Technical data               |                              |
|------------------------------|------------------------------|
| Characteristics              |                              |
| Type of battery pack         | Li-Power                     |
| Battery voltage              | 18 V                         |
| Belt speed in idle           | 9.2 m/s // 1811 ft/min       |
| Dimensions of grinding belt  | 30 x 533 mm // 1 3/16 x 21 " |
| Maximum pipe diameter        | 60 mm / 2 3/8 "              |
| Wrap angle                   | 190 °                        |
| Weight without battery pack  | 2.7 kg / 6 lbs               |
| Weight with battery pack     | 3.1 kg / 6.8 lbs             |
| Vibration                    |                              |
| Surface grinding             | 2.5 m/s <sup>2</sup>         |
| Uncertainty of measurement K | 1.5 m/s <sup>2</sup>         |
| Noise emission               |                              |
| Sound pressure level         | 83 dB(A)                     |
| Sound power level (LwA)      | 94 dB(A)                     |
| Uncertainty of measurement K | 3 dB(A)                      |