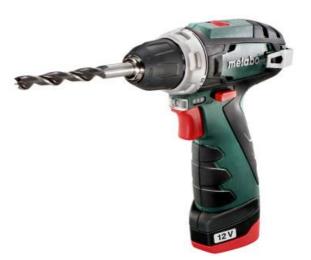

## PowerMaxx BS (600079550) Cordless drill / screwdriver 12V 2x2Ah Li-Power; Charger (220-240 V / 50 - 60 Hz); Tool bag

Order no. 600079550 EAN 4007430326423

Product may differ from Image

- Light compact drill/screwdriver with extremely compact design for versatile use
- Spindle with magnetic hexagon recess for screwdriver bits for working without chuck
- Integrated working light to illuminate the contact area
- Handy belt hook can be fixed either on the right or left side without tools
- Practical capacity display for checking the charge status