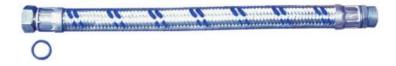

## Armoured hose 500 mm (0903061340)

Order no. 0903061340 EAN 4003665420837

Product may differ from Image

- For connection to the suction/discharge side of all domestic waterworks /automatic domestic water systems with 1" male thread/female thread on permanently mounted pipes
- Absorbs running noises and guarantees high safety by means of double deep injection on the connection fittings
- Special steel jacket 1", interior latex core
- Rust-free fittings
- Consisting of:
- Armoured hose, 1" male thread x 1" female thread
- Gasket Ø 30 x 23 x 3 mm