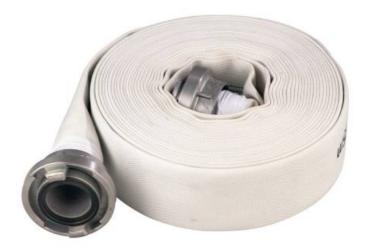

## Discharge set for dirty water immersion pumps 15 metre (0903061294)

Order no. 0903061294 EAN 4003665420554

Product may differ from Image

- For connecting all immersion pumps with Storz couplings C=2"
- 2" Construction/industrial hose, high strength polyester thread, round woven, rubber-lined interior, corrosion-free, ozone-, decomposition- and mould-resistant
- Light alloy Storz couplings fixed in on both sides
- Couplings fixed in with special steel wire
- Consisting of:
- 2" Industrial hose
- Storz couplings C=2"
- Cam distance: 66 mm

www.metabo.com 1/2

| Technical data         |           |  |
|------------------------|-----------|--|
| Characteristics        |           |  |
| Inner Ø                | 52 mm     |  |
| Wall thickness         | 2.4 mm    |  |
| Length                 | 15 m      |  |
| Operating pressure     | 10 bar    |  |
| Burst pressure         | 30 bar    |  |
| Temperature resistance | 0 - 60 °C |  |