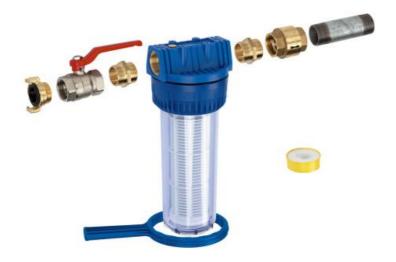

## Pump assembly set MSS 380 - HWW (0903061278)

Order no. 0903061278 EAN 4003665420493

Product may differ from Image

- All in one package with illustrated assembly instructions
- Filter to protect the pump and sprinkling systems from damage caused by sand and dirt particles, 28 bar burst pressure
- Return valve: prevents the water flowing back into wells or cisterns
- Ball valve (closed): prevents the water flowing back into wells or into the suction area during maintenance jobs, e.g. filter cleaning or pump disassembly
- Quick-action coupling as connection option for suction hose sets
- Seal strip: seals without hemp or sealing paste
- For mounting to the suction connector of all domestic water works with 1" female thread
- Manufactured length approx. 380 mm
- Consisting of:
- Filter for domestic waterworks, long, 1" brass female thread
- Washable filter insert, 80 my
- Brass double nipple, 1" MThr x 1" MThr
- Brass check valve, 1" FThr x 1" FThr
- Nickel-plated brass ball valve, 1" FThr x 1" FThr
- Brass quick-action coupling, 1" MThr
- Zinc-plated pipe nipple, 1" Male Thread x 1" Male Thread x 100 mm
- Fabric sealing tape, 12 m roll
- Filter key for loosening the filter dome