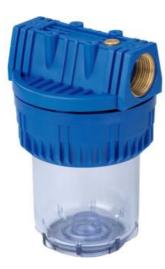

## Filter 1" short, without filter insert (0903016450)

Order no. 0903016450 EAN 4003665268545

Product may differ from Image

- For connecting to the suction pipe of all garden pumps and domestic waterworks /automatic domestic water systems
- The filter protects the pump and sprinkling systems from damage by sand and dirt particles
- Housing and lid made from impact-resistant polypropylene
- Connections with brass female thread
- Temperature resistant from 0 to 60°C
- Garden pumps and domestic water works automatic domestic water systems require a short filter due to their lower construction height