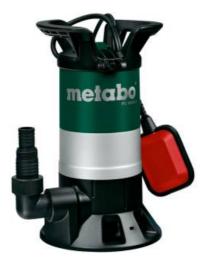

## PS 15000 S (0251500000) Dirty water submersible pump (220-240 V / 50 Hz); Cardboard box

Order no. 0251500000 EAN 4003665502304

Product may differ from Image

- For pumping empty, pumping dry and circulating fresh water or dirty water from containers, tanks or flooded cellars
- Double seal system for protection of the pump if the water is particularly dense or contains large particles
- Overload protection: protects the motor from overheating
- Adjustable float switch for automatic mode
- Robust housing made of impact-proof plastic
- Ergonomic handle for comfortable transport

www.metabo.com 1/2

| Technical data              |                                                   |
|-----------------------------|---------------------------------------------------|
| Characteristics             |                                                   |
| Rated input power           | 850 W                                             |
| Maximum delivery rate       | 15000 l/h / 3963 gal/h                            |
| Maximum delivery height     | 9.5 m / 31 ft                                     |
| Maximum pressure            | 0.95 bar / 13.8 psi                               |
| Maximum immersion depth     | 5 m / 16.4 ft                                     |
| Discharge port              | 1 1/4" female thread                              |
| Pump housing                | Plastic                                           |
| Protection type IP          | IP X8                                             |
| Maximum particle size up to | 30 mm / 1 3/16 "                                  |
| Number of impellers         | 1                                                 |
| Dimensions                  | 257 x 200 x 345 mm // 10 1/8 x 7 7/8 x 13 19/32 " |
| Weight                      | 6.5 kg / 14.3 lbs                                 |
| Cable length                | 10 m / 33 ft                                      |

## Scope of delivery

Angle connection piece with multi-adapter Float switch

www.metabo.com 2/2