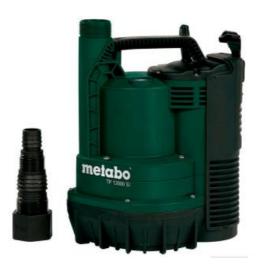

## TP 12000 SI (0251200009) Clear water submersible pump (220-240 V / 50 Hz); Cardboard box

Order no. 0251200009 EAN 4003665401553

Product may differ from Image

- For pumping empty, pumping dry and circulating clear water from containers, tanks, tanks or flooded cellars
- For garden irrigation from water reservoirs
- Low-intake level up to a residual water level of 2-3 mm
- Overload protection: protects the motor from overheating
- Integrated float switch for automatic mode
- Integrated check valve and automatic bleed
- Problem-free use in narrower shafts up to 25 x 25 cm
- Universal port

www.metabo.com 1/2

| Technical data              |                                                   |
|-----------------------------|---------------------------------------------------|
| Characteristics             |                                                   |
| Rated input power           | 600 W                                             |
| Maximum delivery rate       | 11700 l/h / 3091 gal/h                            |
| Maximum delivery height     | 9 m / 30 ft                                       |
| Maximum pressure            | 0.9 bar / 13.1 psi                                |
| Maximum immersion depth     | 7 m / 23 ft                                       |
| Discharge port              | 1 1/4" Male Thread                                |
| Pump housing                | Plastic                                           |
| Protection type IP          | IP 68                                             |
| Maximum particle size up to | 5 mm / 3/16 " mm                                  |
| Number of impellers         | 1                                                 |
| Dimensions                  | 230 x 190 x 320 mm // 9 1/16 x 7 1/2 x 12 19/32 " |
| Weight                      | 5.1 kg / 11.2 lbs                                 |
| Cable length                | 10 m / 33 ft                                      |