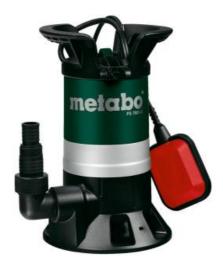

## PS 7500 S (0250750018) Dirty water submersible pump (220-240 V / 50 Hz); Cardboard box

Order no. 0250750018 EAN 4007430265173

Product may differ from Image

- For pumping empty, pumping dry and circulating fresh water or dirty water from containers, tanks or flooded cellars
- Double seal system for protection of the pump if the water is particularly dense or contains large particles
- Overload protection: protects the motor from overheating
- Adjustable float switch for automatic mode
- Robust housing made of impact-proof plastic
- Ergonomic handle for comfortable transport