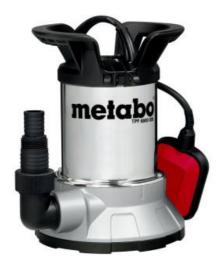

## TPF 6600 SN (0250660006) Clear water submersible pump (220-240 V / 50 Hz); Cardboard box

Order no. 0250660006 EAN 4003665502243

Product may differ from Image

- For pumping empty, pumping dry and circulating clear water from containers, tanks, tanks or flooded cellars
- For garden irrigation from water reservoirs
- Low-intake level up to a residual water level of 2-3 mm
- Overload protection: protects the motor from overheating
- Adjustable float switch for automatic mode
- Durable housing made of non-corrosive stainless steel
- Ergonomic handle for comfortable transport

www.metabo.com 1/2

| Technical data              |                                                   |
|-----------------------------|---------------------------------------------------|
| Characteristics             |                                                   |
| Rated input power           | 450 W                                             |
| Maximum delivery rate       | 6600 l/h / 1744 gal/h                             |
| Maximum delivery height     | 6 m / 20 ft                                       |
| Maximum pressure            | 0.6 bar / 8.7 psi                                 |
| Maximum immersion depth     | 5 m / 16.4 ft                                     |
| Discharge port              | 1 1/4" female thread                              |
| Pump housing                | Stainless steel                                   |
| Protection type IP          | IP X8                                             |
| Maximum particle size up to | 3 mm / 1/8 " mm                                   |
| Number of impellers         | 1                                                 |
| Dimensions                  | 257 x 195 x 270 mm // 10 1/8 x 7 11/16 x 10 5/8 " |
| Weight                      | 4.6 kg / 10.1 lbs                                 |
| Cable length                | 10 m / 33 ft                                      |

## Scope of delivery

Angle connection piece with multi-adapter Float switch

www.metabo.com 2 / 2