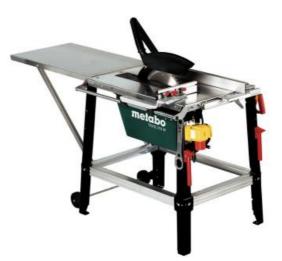

## TKHS 315 M - 3,1 WNB (0103153100) Table saw (220-240 V / 50 - 60 Hz); Cardboard box

Order no. 0103153100 EAN 4003665403403

RESTART PROVECTION INDUCTION Product may differ from Image

- Restart protection: prevents unintentional start-up after power supply interruption
- Precise, powerful table saw in professional configuration quick to adapt for every application
- Ideal for sawing squared timber, boards, panels and wood-like materials in the workshop and at construction sites
- Quiet induction motor with motor brake and overload protection maintenance-free and robust.
- Mitre fence with linear stop, can also be used a sliding table
- Sturdy rip fence with quick fastening
- Freely height-adjustable saw blade
- Comfortable setting of the saw blade inclination from the front
- Sturdy, powder-coated sheet steel design and galvanised table-top
- Foldable table length extension
- Frame and motor pre-mounted