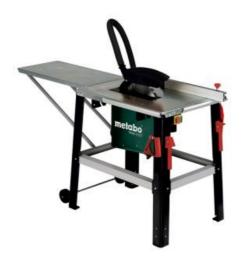

## TKHS 315 C - 2,8 DNB (0103152100) Table saw (380-415 V / 50 Hz); Cardboard box; for three phase current

Order no. 0103152100 EAN 4003665404417

Product may differ from Image

- Restart protection: prevents unintentional start-up after power supply interruption
- Universal table saw with basic equipment
- Ideal for sawing squared timber, boards, panels and wood-like materials in the workshop and at construction sites
- Quiet induction motor with motor brake and overload protection maintenance-free and robust.
- Universal guide with magnetic guide for precise straight cuts and mitre cuts
- Freely height-adjustable saw blade
- Comfortable setting of the saw blade inclination from the front
- Sturdy, powder-coated sheet steel design and galvanised table-top
- Foldable table length extension
- Frame and motor pre-mounted
- High torque three-phase motor

www.metabo.com 1/2

| Technical data                        |                                            |
|---------------------------------------|--------------------------------------------|
| Characteristics                       |                                            |
| Dimensions                            | 1650 x 650 x 1000 mm // 5.5 x 2.2 x 3.3 ft |
| Max. support surface                  | 800 x 550 mm // 31 1/2 x 21 5/8 "          |
| Working height                        | 850 mm // 33 1/2 "                         |
| Cutting height                        | 0 - 85 mm // 0 - 3 5/16 "                  |
| Maximum cutting height 90/45°         | 85 / 60 mm // 3 5/16 / 2 3/8 "             |
| Maximum cutting width at rip fence    | 290 mm / 11 3/8 "                          |
| Maximum material width at mitre fence | 220 mm / 8 5/8 "                           |
| No-load speed                         | 2990 rpm                                   |
| Cutting speed                         | 50 m/s / 164 ft/s                          |
| Saw blade                             | 315 x 30 mm // 12 3/8 x 1.181 "            |
| Saw blade swivel range                | 0 - 45 °                                   |
| Mains voltage                         | 380 - 415 V                                |
| Rated input power                     | 2800 W                                     |
| Weight                                | 64 kg / 141 lbs                            |
| Noise emission                        |                                            |
| Sound pressure level                  | 98 dB(A)                                   |
| Sound power level (LwA)               | 112 dB(A)                                  |
| Uncertainty of measurement K          | 4 dB(A)                                    |

## Scope of delivery

Carbide saw blade with alternately bevel-ground tips (24 teeth)

Table extension (550 x 800 mm)

Chip and Dust Extraction Unit

Push stick

Wheel set incl. handles

Universal guide

www.metabo.com 2 / 2