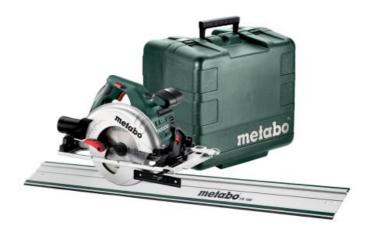

## KS 55 FS Set (691064000) Circular saw (220-240 V / 50 - 60 Hz); Plastic Carry Case; with guide rail FS 160

Order no. 691064000 EAN 4007430336729

Product may differ from Image

- Robust circular saw, can be used directly on guide rails from Metabo and also Mafell, Bosch, Festool, Makita, HiKOKI, Hilti and other manufacturers
- Light guide plate made from die cast aluminium
- Grip area with non-slip soft-grip surface
- Clearly visible cutting indicator for precise sawing after initial cut
- 0° position re-adjustable for highest cutting precision
- Extraction possibility by means of connecting an all-purpose vacuum cleaner
- Adjustment of machine without tools for using with the precision guide rail

## Scope of delivery

Guide rail FS 160 (160 cm)

Extraction connector

Hexagonal wrench

Plastic carry case

Carbide circular saw blade (18 teeth)

Parallel guide

www.metabo.com 2 / 2