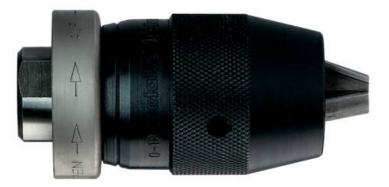

## Futuro Top keyless chuck 13 mm, 1/2" (636602000)

Order no. 636602000 EAN 4007430430137

Product may differ from Image

- The first impact-proof keyless chuck, with integrated spring-loaded bit clamping mechanism and dual dust protection
- Keyless for quick tool change
- Firm grip of clamped tools even under the toughest loads
- The oil-resistant, hard-wearing rubber bellows system protects the thread and the precision press fit from dust and dirt
- For clockwise rotating drills only

## Characteristics

| Clamping width  | 1 - 13 mm // 1/32 - 1/2 " |
|-----------------|---------------------------|
| Female thread   | 1/2" - 20 UNF             |
| Outer Ø         | 42.8 mm / 1.69 "          |
| Length (closed) | 89 mm / 3 1/2 "           |
| Weight          | 0.5 kg / 1.1 lbs          |