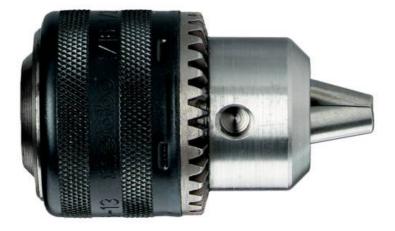

## Geared chuck 10 mm, 1/2" (635252000)

Order no. 635252000 EAN 4007430428158

Product may differ from Image

- Tried and tested 1000 times
- The chuck for every type of job
- With female thread or female taper for hand-held or fixed drills as well as for hand-held impact drills
- The clamping force remains constant during drilling and impact drilling
- Drills through using locking screw for clockwise and anti-clockwise operating machines

## Characteristics

| Clamping width  | 1 - 10 mm // 1/32 - 3/8 " |
|-----------------|---------------------------|
| Female thread   | 1/2" - 20 UNF             |
| Outer Ø         | 33.3 mm / 1.31 "          |
| Length (closed) | 61 mm / 2.41 "            |
| Weight          | 0.17 kg / 0.37 lbs        |
| Key size        | 2                         |