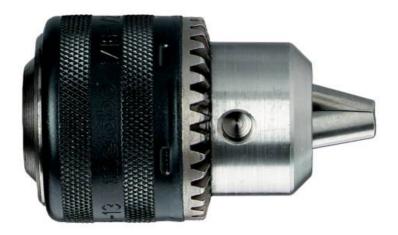

## Geared chuck 6.5 mm, 3/8" (635008000)

Order no. 635008000 EAN 4007430427106

Product may differ from Image

- Tried and tested 1000 times
- The chuck for every type of job
- With female thread or female taper for hand-held or fixed drills as well as for hand-held impact drills
- The clamping force remains constant during drilling and impact drilling
- For clockwise rotating drills only

www.metabo.com 1/2

| Technical data  |                              |  |
|-----------------|------------------------------|--|
| Characteristics |                              |  |
| Clamping width  | 0.5 - 6.5 mm // 1/32 - 1/4 " |  |
| Female thread   | 3/8" - 24 UNF                |  |
| Outer Ø         | 30 mm / 1.18 "               |  |
| Length (closed) | 53 mm / 2.09 "               |  |
| Weight          | 0.17 kg / 0.37 lbs           |  |
| Key size        | 1                            |  |