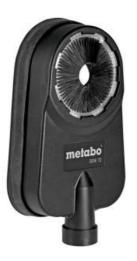

## Vacuum cleaner adapter DDE 72 (631343000)

Order no. 631343000 EAN 4007430282835

Product may differ from Image

- Vacuum cleaner adapter for extracting drilling dust at the hole entry point
- For drill bits and core bits from ø 6 72 mm. 🛘 connection ø 37 mm outside / ø 32 mm inside 🗘
- By virtue of the 2-chamber system and the foam rubber gasket it stays attached to almost all (even uneven) surfaces, such as plaster, natural stone and woodchip wallpaper. Minimal drill dust residue at walls and wallpapers
- The adapter is put on the existing suction hose. The negative pressure of the vacuum cleaner keeps the adapter to the respective subsurface