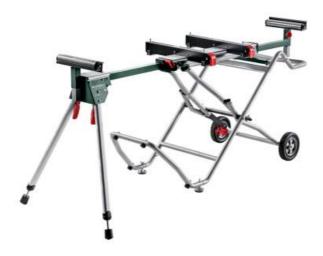

## Stand for mitre saws KSU 251 Mobile (629007000)

Order no. 629007000 EAN 4007430326492

Product may differ from Image

- Particularly robust stand for mitre saws with trolley function for mobile use also with mounted saw
- Extendable workpiece supports with rollers and folding guide for precise cutting in series
- Double supported table width extension for heavy workpieces
- Compensation in height with adjustable feet
- Simple folding mechanism; can be folded even with the saw in place
- Space-saving storage position
- Including machine carrier (installation without tools) makes it suitable for all the conventional mitre saws of well-known manufacturers
- Overall length: 121 cm 240 cm
- Height of workpiece supports: 86cm
- Maximum weight load in central part: 180 kg
- Weight: 31 kg