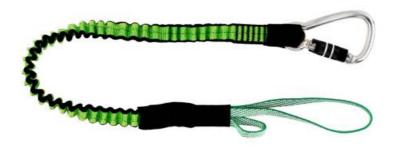

## Tool safety belt: DS, up to 20 kg (628971000)

Order no. 628971000 EAN 4061792200852

Product may differ from Image

- Robust securing strap with battery pack securing loop to avoid or dampen impacts when the secured tool falls
- No unintentional loosening of the secure connection thanks to carabiner with twist lock system
- High degree of free movement without twisting or jamming thanks to integrated swivel joint
- Clear marking of the maximum securing weight
- Certified in accordance with international safety standard ANSI/ISEA 121-2018
- More products for securing against falls can be found in the Metabo accessory programme for occupational safety