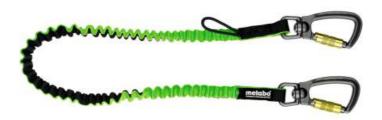

## Tool safety belt: Quick Connect DS, up to 5kg (628970000)

Order no. 628970000 EAN 4061792200845

Product may differ from Image

- Robust securing strap with battery pack securing loop to avoid or dampen impacts when the secured tool falls
- Quick connect: Ready for use in a matter of seconds thanks to carabiner with safe twist-lock system on both ends
- High degree of free movement without twisting or jamming thanks to integrated swivel joint
- Clear marking of the maximum securing weight
- Certified in accordance with international safety standard ANSI/ISEA 121-2018
- More products for securing against falls can be found in the Metabo accessory programme for occupational safety