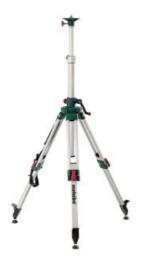

## **Construction tripod (628791000)**

Order no. 628791000 EAN 4007430294807

Product may differ from Image

- Multi-purpose aluminium construction tripod
- Ideal for working on the cutting check line
- Telescopic legs with quick locking and anti-splay stop
- Geared column with metric gauge for fine adjustment of height
- Removable tripod head for convenient setup
- Good stability thanks to non-slip rubber feet
- Adapter for connecting different devices
- Easy to transport thanks to carry strap and bag
- Working height: 74 cm 192 cm
- Working height including extension piece: up to 265 cm
- Connecting thread: 1/4"+ 5/8"
- Weight: 5 kg