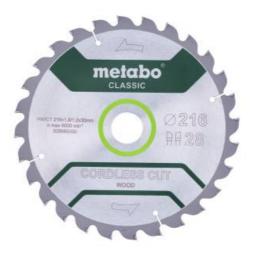

## Saw blade "cordless cut wood - classic", 216x30 Z28 WZ 5° /B (628665000)

Order no. 628665000 EAN 4061792173538

Product may differ from Image

- Maximum runtime for cordless saws thanks to extra thin steel blade thickness and cutting width
- Significantly more cuts per battery pack charge compared to standard saw blades with the same long tool life

www.metabo.com 1/2

| Technical data Characteristics |                                |
|--------------------------------|--------------------------------|
|                                |                                |
| Material                       | HW/CT                          |
| Number of teeth                | 28                             |
| Tooth shape                    | WZ                             |
| Steel blade thickness          | 1.2 mm                         |
| Rake angle                     | 5°                             |
| Suitable for                   | KS 18 LTX 216 / KGS 18 LTX 216 |
| Packaging                      | Blister                        |