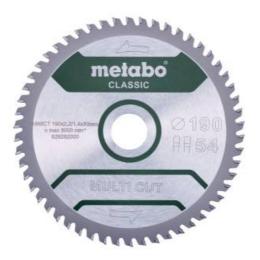

## Saw blade "multi cut - classic", 190x30 Z54 FZ/TZ 5° /B (628663000)

Order no. 628663000 EAN 4061792173514

Product may differ from Image

- Universal use for demanding materials
- For high standards in cutting quality, e.g. for laminate, thin-walled plastic, aluminium, copper and brass materials
- Suitable for many interior development applications
- Good cutting results, also for cross-cuts in solid wood, coarse, coated or veneered chipboards, MDF
- The circular saw must have a very high performance power

www.metabo.com 1/2

| Technical data Characteristics |                                             |
|--------------------------------|---------------------------------------------|
|                                |                                             |
| Material                       | HW/CT                                       |
| Number of teeth                | 54                                          |
| Tooth shape                    | FZ/ TZ                                      |
| Steel blade thickness          | 1.4 mm                                      |
| Rake angle                     | 5°                                          |
| Suitable for                   | KS 66 / KS 66 Plus / KSE 68 Plus / KS 66 FS |
| Packaging                      | Blister                                     |