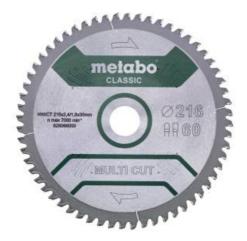

## Saw blade "multi cut - classic", 216x30, Z60 FZ/TZ, 5°neg. /B (628655000)

Order no. 628655000 EAN 4061792173439

Product may differ from Image

- Universal use for demanding materials
- For high standards in cutting quality, e.g. for laminate, thin-walled plastic, aluminium, copper and brass materials
- Suitable for many interior development applications
- Good cutting results, also for cross-cuts in solid wood, coarse, coated or veneered chipboards, MDF
- The circular saw must have a very high performance power

## Characteristics

| Diameter x cutting width x bore | 216 x 2.4 x 30 mm                                                            |
|---------------------------------|------------------------------------------------------------------------------|
| Material                        | HW/CT                                                                        |
| Number of teeth                 | 60                                                                           |
| Tooth shape                     | FZ/ TZ                                                                       |
| Steel blade thickness           | 1.8 mm                                                                       |
| Rake angle                      | 5° neg.                                                                      |
| Suitable for                    | KGSV 216 M / KS 216 M Lasercut / KGS 216 M / KGSV 72 Xact / KGSV 72 Xact SYM |
| Packaging                       | Blister                                                                      |