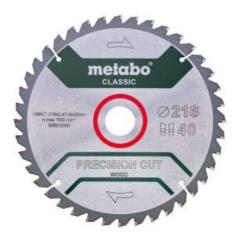

## Saw blade "precision cut wood - classic", 216x30 Z40 WZ 5°neg /B (628652000)

Order no. 628652000 EAN 4061792173408

Product may differ from Image

- Very wide range of uses in wood processing
- For clean cutting results for ripping or cross cutting in softwood and hardwood
- Suitable for hard wood and plywood, untreated chipboards, coated or veneered, MDF, composite materials
- High power consumption so the saw must have a high performance motor