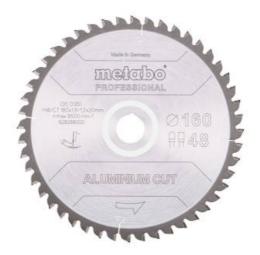

## Saw blade "aluminium cut - professional", 160x20 Z48 FZ/TZ 5°neg (628288000)

Order no. 628288000 EAN 4061792173675

Product may differ from Image

- Perfect cuts in aluminium thanks to special tooth geometry
- Ø 160 and 165 mm: Fast, low-burr cuts thanks to extra thin steel blade for high number of cuts per battery pack charge
- Particularly long tool life thanks to best carbide quality and finely-ground teeth
- Precise, low-noise and vibration-minimised cuts thanks to lasered expansion slots (and partially laser ornaments) as well as lasered steel blades made from sintered steel

## Characteristics

| Diameter x cutting width x bore | 160 x 1.6 x 20 mm |
|---------------------------------|-------------------|
| Material                        | HW/CT             |
| Number of teeth                 | 48                |
| Tooth shape                     | FZ/ TZ            |
| Steel blade thickness           | 1.2 mm            |
| Rake angle                      | 5° neg.           |
| Suitable for                    | KS 18 LTX 57      |
| Packaging                       | Cardboard box     |