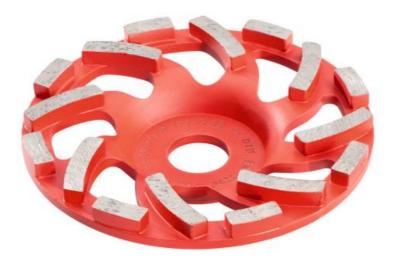

## Diamond cup grinding wheel concrete "professional" Ø 125 mm (628205000)

Order no. 628205000 EAN 4007430246509

Product may differ from Image

- Particularly powerful diamond cup wheel
- Well suited for grinding of thick concrete layers, levelling of concrete and granite and other natural stones, removal of sludge skins and formwork seams on concrete, removal of hard cement, chalk-cement-plaster, hard screed
- Precise processing of edges without cracking
- Maximum working speed 80 m/s

www.metabo.com 1/2

| Technical data     |                             |  |
|--------------------|-----------------------------|--|
| Characteristics    |                             |  |
| Diameter x bore    | 125 x 22.23 mm // 5 x 7/8 " |  |
| Number of segments | 16                          |  |
| Maximum speed      | 12200 rpm                   |  |
| Sales unit         | 1                           |  |