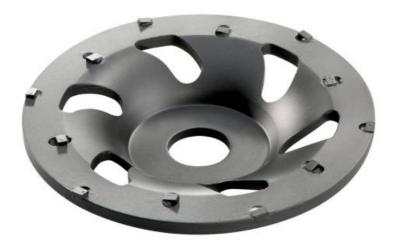

## Diamond cup wheel PCD "professional" Ø 150 mm (628097000)

Order no. 628097000 EAN 4061792188655

Product may differ from Image

- Particularly powerful PCD special cup wheel
- Excellently suited for spot grinding and removal of elastic protective coatings, adhesives, sealants, removal of latex and oil paints, bitumen, PU/polyurethane, epoxy, elastic adhesive, for removal of lime plaster and gypsum plaster, abrading of resin plaster and hard cement plaster.
- Fast and effective removal without sticking due to PCD (poly-crystalline diamonds) segments
- Maximum working speed 80 m/s