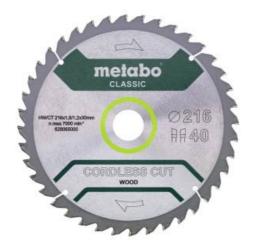

## Saw blade "cordless cut wood - classic", 216x30 Z40 WZ 5° (628065000)

Order no. 628065000 EAN 4007430273659

Product may differ from Image

- Maximum runtime for cordless saws thanks to extra thin steel blade thickness and cutting width
- Significantly more cuts per battery pack charge compared to standard saw blades with the same long tool life

## Characteristics

| Diameter x cutting width x bore | 216 x 1.8 x 30 mm                                  |
|---------------------------------|----------------------------------------------------|
| Material                        | HW/CT                                              |
| Number of teeth                 | 40                                                 |
| Tooth shape                     | WZ                                                 |
| Steel blade thickness           | 1.2 mm                                             |
| Rake angle                      | 5°                                                 |
| Suitable for                    | KS 18 LTX 216 / KGS 18 LTX 216 / KGS 18 LTX BL 216 |
| Packaging                       | Cardboard box                                      |