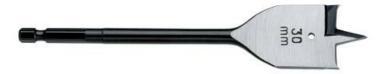

## Wood drill bit 22 x 152 mm (627320000)

Order no. 627320000 EAN 4007430066916

Product may differ from Image

- Wood drill bit made of high-grade steel, with centering point for high-precision spot-drilling and two side cutters for quick and non-splintering drilling in soft wood, chipboard, plywood, light construction materials etc.
- The 1/4" (6.35 mm) hexagonal shank fits into standard chucks and E 6.3 holders.