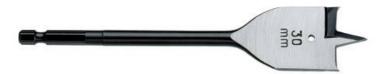

## Wood drill bit 16 x 152 mm (627316000)

Order no. 627316000 EAN 4007430066879

Product may differ from Image

- Wood drill bit made of high-grade steel, with centering point for high-precision spot-drilling and two side cutters for quick and non-splintering drilling in soft wood, chipboard, plywood, light construction materials etc.
- The 1/4" (6.35 mm) hexagonal shank fits into standard chucks and E 6.3 holders.