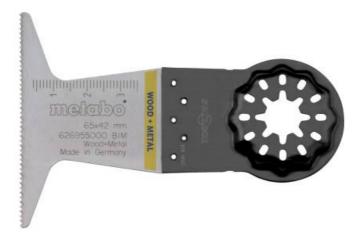

## Pluge saw blade, wood/metal, BiM, 65 mm (626955000)

Order no. 626955000 EAN 4007430329042

Product may differ from Image

- High-quality Bi-metal serration for long service life and high cutting quality
- Plunge saw blades with lasered depth scale for precise immersion depths

www.metabo.com 1/2

| Technical data       |                                                                    |
|----------------------|--------------------------------------------------------------------|
| Characteristics      |                                                                    |
| Holder               | Starlock                                                           |
| Material suitability | Soft wood / hard wood / wood with nails / coated boards / Plastics |
| Version              | wide                                                               |
| Material             | ВіМ                                                                |
| Length               | 42 mm                                                              |
| Width                | 65 mm                                                              |
| Tooth pitch          | 1,4 mm/20 TPI                                                      |
| Sales unit           | 1                                                                  |