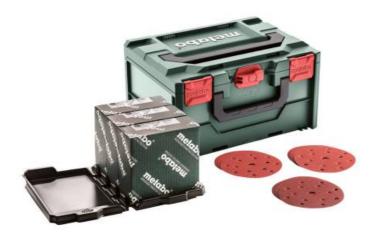

## metaBOX multi-hole sanding media set, 150, wood + metal (626756000)

Order no. 626756000 EAN 4007430325198

Product may differ from Image

- High-quality sanding paper with semi-open coarseness and high removal of material for a homogenous finish
- For veneers, solid wood, polyester, steel and stainless steel sheets, non-ferrous metals, alloys
- e.g. for sanding veneered cabinet fronts and sides, sanding furniture covered with liners with hot-melt type adhesive edges, decorative sanding of stainless steel sheets, sanding-based repair work, and deburring cut sheet metal
- metaBOX contains 50 x P 80 (626676000), 50 x P 120 (626678000), 50 x P 180 (626679000)

www.metabo.com 1/2

| Technical data  |              |  |
|-----------------|--------------|--|
| Characteristics |              |  |
| Diameter        | 150 mm / 6 " |  |
| Version         | multi-hole   |  |
| Sales unit      | 150          |  |