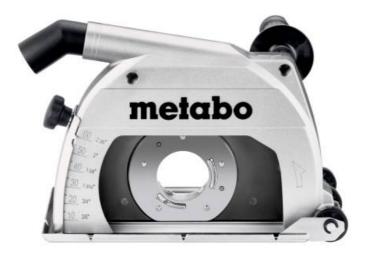

## **Cutting dust extraction shroud CED 230 (626752000)**

Order no. 626752000 EAN 4061792123267

Product may differ from Image

- Cutting dust extraction shroud for angle grinders with Ø 230 mm for low-dust dry cuts up to 60 mm in mineral materials
- Best view on the cutting line thanks to the open design of the dust extraction shroud
- Efficient dust extraction for health protection and clean construction sites
- Precise cuts on even surfaces thanks to metal base plate with rollers
- Robust die-cast aluminium dust extraction shroud with tool-free setting of the cutting depth
- Connection for dust extraction Ø 35/41 mm
- Mains-powered angle grinder: Suitable for all Metabo angle grinders Ø230mm