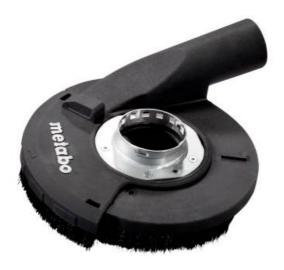

## **Grinding dust extraction shroud GED 125 (626732000)**

Order no. 626732000 EAN 4007430261984

Product may differ from Image

- Quick, tool-free installation of the extraction shroud on a compatible angle grinder
- Integrated sliding segment for quick, tool-free access even when wearing gloves, for working close to walls.
- Extraction hood with flexible brush rim and optimised extraction channel for particularly low-dust grinding indoors and outdoors
- Anti-static plastic prevents electric charges and dust accumulations ensuring constantly high suction power. Connection for dust extraction Ø 35/41 mm
- Cordless angle grinder: Suitable for W 18 LT BL 11-125, W..18 LT BL 11-125 Quick, W..18 LTX BL 15-125 Quick
- Mains-powered angle grinder: Suitable for all Metabo angle grinders Ø125mm, except W 650, W 750, W. 850, WQ 1000, W
  1100 (before year of manufacture 2019), W 1150, WP 1200-125 RT, WEV 1500-125 RT, WE 1500-125 RT
- adjustable