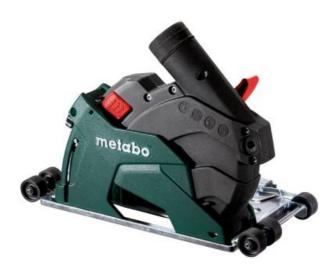

## Cutting dust extraction shroud CED 125 Plus (626731000)

Order no. 626731000 EAN 4007430261977

Product may differ from Image

- Extraction shroud with plunge function and optimised flow channel for particularly low-dust cutting both indoors and outdoors
- Compact construction form table can be removed without tools for more flexibility when working close to walls and improved visibility for freehand cuts
- Cutting depth can be adjusted without tools. Max. cutting depth for freehand cuts is 27 mm, with table 25 mm, with precision guide rail 20 mm
- Robust sheet metal table for tilt-proof operation. Connection for dust extraction Ø 35/41 mm
- Anti-static plastic prevents electric charging and dust accumulations for a constantly high suction power
- Large, coloured operating elements for simple, tool-free adjustment, even when wearing gloves
- Sheet metal table with guide rollers for easy, precise feed. Protect delicate surfaces from scratches.
- Enables the use of a Metabo precision guide rail for cuts with great precision
- Scope of delivery incl. nut with two holes 5/8" and M 14.
- Cordless angle grinder: Suitable for W..18 LT BL 11-125, W..18 LTX BL 15-125 Quick
- Mains-powered angle grinder: Suitable for all Metabo angle grinders Ø125mm, except W 650, W 750, W. 850, WQ 1000, W 1100, W 1150, WP 1200-125 RT, WEV 1500-125 RT, WE 1500-125 RT