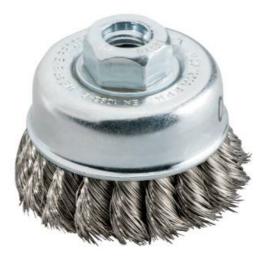

## Cup brush 65x0.35 mm/ M 14, steel-wire, twisted (623796700)

Order no. 623796700 EAN 4007430435088

Product may differ from Image

- For universal use in metal processing, e.g. for cleaning, deburring, purging, removing rust, smoothing welding seams and points, stripping slag, scales and old paint
- For processing large areas, weld seams etc.
- Edging type: twisted steel wire

www.metabo.com 1/2

| Technical data              |                 |  |
|-----------------------------|-----------------|--|
| Characteristics             |                 |  |
| Diameter                    | 65 mm / 2 3/4 " |  |
| Female thread               | M 14            |  |
| Wire thickness              | 0.35 mm         |  |
| Maximum speed               | 11000 rpm       |  |
| Sales unit / packaging unit | 1 / 50          |  |