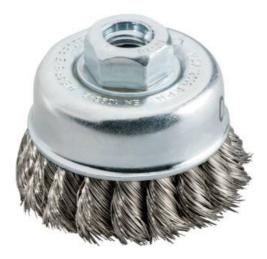

## Cup brush 100x0.5 mm/ M 14, steel-wire, twisted (623711000)

Order no. 623711000 EAN 4007430407764

Product may differ from Image

- For universal use in metal processing, e.g. for cleaning, deburring, purging, removing rust, smoothing welding seams and points, stripping slag, scales and old paint
- For processing large areas, weld seams etc.
- Edging type: twisted steel wire