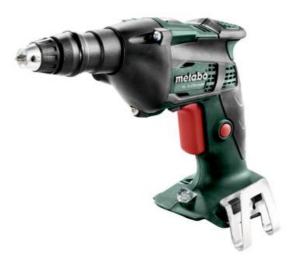

## SE 18 LTX 2500 (620047890) Cordless drywall screwdriver 18V; Cardboard box

Order no. 620047890 EAN 4007430262776

Product may differ from Image

- Drywall screwdriver with high torque for fixing of gypsum plasterboards and gypsum fibre boards to wood and metal framework
- Compact and light design for comfortable one-hand operation
- Precise driving of screws by virtue of finely adjustable depth guide and low-noise claw clutch
- Depth guide can be fully removed for inspection during operation
- Variospeed (V) Electronics for working at customised speeds to suit various application materials
- Integrated working light to illuminate the contact area
- Handy belt hook, can be fixed either on the right or left side
- Many brands, one battery pack system: This product can be combined with all 18V battery packs and chargers of the CAS brands: www.cordless-alliance-systems.com