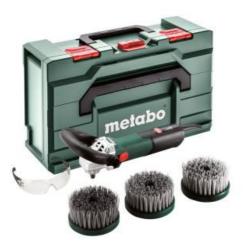

## Scope of delivery

Side handle

metaBOX 165 L

Safety goggles

3 Disc brushes (130 mm; P46, P60, P80)

www.metabo.com 2/2