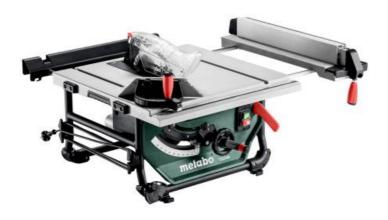

## TS 254 M (610254190) Table saw **Cardboard box**

Order no. 610254190 EAN 4061792180321

Product may differ from Image

- Compact mobile table saw with impressive cutting performance and high comfort for working
- Anti-twist tubular frame construction for highest demands on the building site and during installations
- Cables and all add-on components for transport can be stored on the casing
- Powerful motor with electronic overload protection
- Motor brake for quick stop of the saw blade in 3 seconds
- Restart protection: prevents unintentional start-up after power supply interruption
- Soft start for long service life of motor and drive
- Precisely adjustable parallel guide / rip fence with double clamping and quick fastening
- Precise saw blade inclination via gear guide
- Automatic resetting to 0 45 ° after undercuts
- Easy saw blade change with spindle lock
- Splitting wedge can be lowered without tools for hidden cuts and transport
- Precise, extendable table width extension for extra large working surfaces