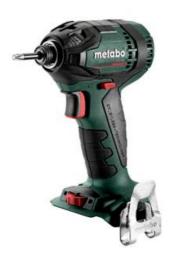

## SSD 18 LTX 200 BL (602396840) Cordless impact driver 18V; metaBOX 145

Order no. 602396840 EAN 4007430330147

Product may differ from Image

- Compact cordless impact driver with 1/4" hexagon recess and 200 Nm, versatile application
- Unique Metabo brushless motor for quick work progress and highest efficiency for any application
- Automatic Power Shift (APS) supports working with self-tapping screws: automatic torque reduction after drilling to prevent overtightening.
- Twelve speed/torque levels for a wide range of applications
- Integrated work light for illumination of the work area
- Robust die cast aluminium gear housing for optimum heat dissipation and durability
- Handy belt hook, can be fixed either on the right or left side
- With metaBOX, the intelligent solution for transport and storage
- Many brands, one battery pack system: This product can be combined with all 18V battery packs and chargers of the CAS brands: www.cordless-alliance-systems.com

www.metabo.com 1/2

| Technical data               |                               |
|------------------------------|-------------------------------|
| Characteristics              |                               |
| Battery voltage              | 18 V                          |
| Max. screw size              | M16                           |
| Max. no-load speed           | 2900 rpm                      |
| Maximum impact rate          | 4000 bpm                      |
| Maximum torque               | 200 Nm / 150 ft. lbs          |
| Speed/torque levels          | 12                            |
| Bit retainer                 | Hexagon recess 1/4" (6.35 mm) |
| Weight without battery pack  | 0.94 kg / 2.1 lbs             |
| Weight with battery pack     | 1.3 kg / 2.9 lbs              |
| Vibration                    |                               |
| Impact screwdriving          | 9 m/s <sup>2</sup>            |
| Uncertainty of measurement K | 1.5 m/s <sup>2</sup>          |
| Noise emission               |                               |
| Sound pressure level         | 94 dB(A)                      |
| Sound power level (LwA)      | 105 dB(A)                     |
| Uncertainty of measurement K | 3 dB(A)                       |