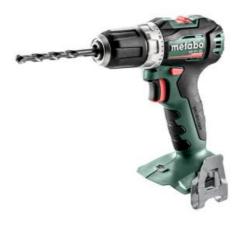

## BS 18 L BL (602326840) Cordless drill / screwdriver 18V; metaBOX 145

Order no. 602326840 EAN 4007430337511

Product may differ from Image

- Brushless drill/screwdriver with extremely compact design for universal application areas
- Integrated LED work light with afterglow function for optimal brightness in the work area
- With handy belt hook and bit case which can be fixed either on the right or left side
- With metaBOX, the intelligent solution for transport and storage
- Many brands, one battery pack system: This product can be combined with all 18V battery packs and chargers of the CAS brands: www.cordless-alliance-systems.com

www.metabo.com 1/2

| Technical data               |                                 |
|------------------------------|---------------------------------|
| Characteristics              |                                 |
| Battery voltage              | 18 V                            |
| Maximum torque, soft         | 25 Nm / 221.3 in-lbs            |
| Maximum torque, hard         | 60 Nm / 531 in-lbs              |
| Adjustable torque            | 0.5 - 5 Nm // 4.4 - 44.3 in-lbs |
| Drill Ø steel                | 13 mm / 1/2 "                   |
| Drill-Ø soft wood            | 32 mm / 1 1/4 "                 |
| No-load speeds               | 0 - 550 / 0 - 1850 rpm          |
| Chuck capacity               | 1.5 - 13 mm // 1/16 - 0.51181 " |
| Weight without battery pack  | 0.87 kg / 1.9 lbs               |
| Weight with battery pack     | 1.3 kg / 2.9 lbs                |
| Vibration                    |                                 |
| Drilling in metal            | 2.3 m/s <sup>2</sup>            |
| Uncertainty of measurement K | 1.5 m/s <sup>2</sup>            |
| Noise emission               |                                 |
| Sound pressure level         | 72 dB(A)                        |
| Sound power level (LwA)      | 83 dB(A)                        |
| Uncertainty of measurement K | 3 dB(A)                         |

## Scope of delivery

Keyless chuck without battery pack, without charger Belt hook and bit case metaBOX 145

www.metabo.com 2/2