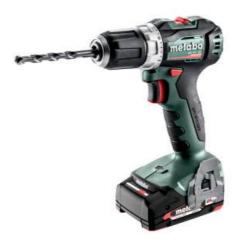

## BS 18 L BL (602326500) Cordless drill / screwdriver 18V 2x2Ah Li-Power; Charger SC 30 (220-240 V / 50 - 60 Hz); metaBOX 145

Order no. 602326500 EAN 4007430337528

Product may differ from Image

- Brushless drill/screwdriver with extremely compact design for universal application areas
- Integrated LED work light with afterglow function for optimal brightness in the work area
- With handy belt hook and bit case which can be fixed either on the right or left side
- With metaBOX, the intelligent solution for transport and storage
- Many brands, one battery pack system: This product can be combined with all 18V battery packs and chargers of the CAS brands: www.cordless-alliance-systems.com

www.metabo.com 1/2

| Technical data               |                                 |
|------------------------------|---------------------------------|
| Characteristics              |                                 |
| Type of battery pack         | Li-Power                        |
| Battery voltage              | 18 V                            |
| Battery pack capacity        | 2 x 2 Ah                        |
| Maximum torque, soft         | 25 Nm / 221.3 in-lbs            |
| Maximum torque, hard         | 60 Nm / 531 in-lbs              |
| Adjustable torque            | 0.5 - 5 Nm // 4.4 - 44.3 in-lbs |
| Drill Ø steel                | 13 mm / 1/2 "                   |
| Drill-Ø soft wood            | 32 mm / 1 1/4 "                 |
| No-load speeds               | 0 - 550 / 0 - 1850 rpm          |
| Chuck capacity               | 1.5 - 13 mm // 1/16 - 0.51181 " |
| Weight without battery pack  | 0.87 kg / 1.9 lbs               |
| Weight with battery pack     | 1.3 kg / 2.9 lbs                |
| Vibration                    |                                 |
| Drilling in metal            | 2.3 m/s <sup>2</sup>            |
| Uncertainty of measurement K | 1.5 m/s²                        |
| Noise emission               |                                 |
| Sound pressure level         | 72 dB(A)                        |
| Sound power level (LwA)      | 83 dB(A)                        |
| Uncertainty of measurement K | 3 dB(A)                         |

## Scope of delivery

Keyless chuck

Charger SC 30

metaBOX 145

Belt hook and bit case

2 Li-Power battery packs (18 V/2.0 Ah)

www.metabo.com 2/2