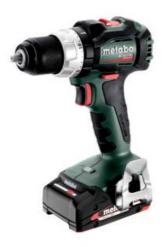

## BS 18 LT BL (602325520) Cordless drill / screwdriver 18V 2x2Ah Li-Power; Charger ASC 55 (110-120 V / 50 - 60 Hz); metaBOX 145

Order no. 602325520 EAN 4007430306678

Product may differ from Image

- Brushless drill/screwdriver with optimal power for demanding applications
- Powerful Brushless motor for greatest efficiency and long battery pack runtime
- Integrated working light to illuminate the contact area
- With handy belt hook and bit case which can be fixed either on the right or left side
- With metaBOX, the intelligent solution for transport and storage
- Many brands, one battery pack system: This product can be combined with all 18V battery packs and chargers of the CAS brands: www.cordless-alliance-systems.com

www.metabo.com 1/2

| Technical data               |                             |  |
|------------------------------|-----------------------------|--|
| Characteristics              |                             |  |
| Type of battery pack         | Li-Power                    |  |
| Battery voltage              | 18 V                        |  |
| Battery pack capacity        | 2 x 2 Ah                    |  |
| Maximum torque, soft         | 34 Nm / 301 in-lbs          |  |
| Maximum torque, hard         | 75 Nm / 663.8 in-lbs        |  |
| Adjustable torque            | 0.7 - 8 Nm // 6 - 71 in-lbs |  |
| Drill Ø steel                | 13 mm / 1/2 "               |  |
| Drill-Ø soft wood            | 38 mm / 1 1/2 "             |  |
| No-load speeds               | 0 - 600 / 0 - 2100 rpm      |  |
| Chuck capacity               | 1.5 - 13 mm // 1/16 - 1/2 " |  |
| Weight without battery pack  | 1.2 kg / 2.6 lbs            |  |
| Weight with battery pack     | 1.6 kg / 3.5 lbs            |  |
| Vibration                    |                             |  |
| Drilling in metal            | 2.4 m/s <sup>2</sup>        |  |
| Uncertainty of measurement K | 1.5 m/s²                    |  |
| Noise emission               |                             |  |
| Sound pressure level         | 77 dB(A)                    |  |
| Sound power level (LwA)      | 88 dB(A)                    |  |
| Uncertainty of measurement K | 3 dB(A)                     |  |

## Scope of delivery

Keyless chuck

Charger ASC 55 "AIR COOLED"

metaBOX 145

Belt hook and bit case

2 Li-Power battery packs (18 V/2.0 Ah)

www.metabo.com 2/2